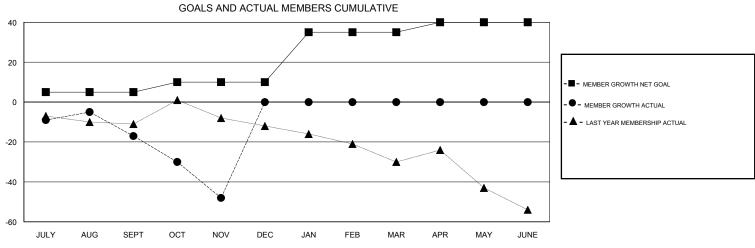

## ANN ELDRIDGE **LOCATION AUSTRALIA GMT CA** Clubs Members RESULTS FOR 2018-2019 RESULTS FOR 2018-2019 NEW CLUB GOAL NEW CLUBS DROPPED CLUBS MEMBER GROWTH NET MEMBER GROWTH DROPPED QUARTER QUARTER GOAL ACTUAL MEMBERS ACTUAL (including transfers) 0 0 0 5 19 32 JULY/AUG/SEPT JULY/AUG/SEPT 0 5 3 34 OCT/NOV/DEC OCT/NOV/DEC 0 1 0 25 0 0 JAN/FEB/MAR JAN/FEB/MAR 0 0 0 5 0 0 APR/MAY/JUNE APR/MAY/JUNE